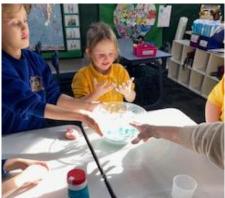

#### **Respectful Relationships**

All classes have been learning about what a good friendship is and needs. As part of this, students worked in groups to create a recipe for "Friendship Dough". All groups had some amazing discussions and created some terrific recipes about what is required to make a good friendship.