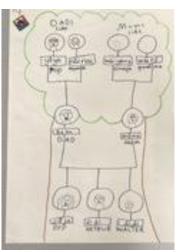

#### Chinese

In Chinese we have continued our learning of how to say, recognise & write numbers 1 to 10 (and beyond for senior students) in Chinese character.

All classes have been learning how to say family in Chinese and learning vocabulary related to family members including themselves, mum, dad, grandparents and siblings.

As part of Chinese culture we have looked at Chinese families and traditions both Ancient and Modern.

Xièxiè - Lăoshī Tuaine

The Junior studio were very excited to have their big buddies come and read with them this week. It was wonderful hearing all the students sharing their reading goals and reading special books together. Here are some happy snaps from our morning.