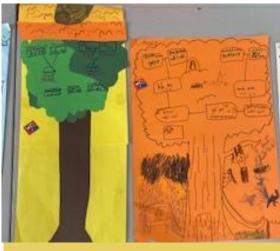

#### Chinese

In Chinese we have continued our learning of how to say, recognise & write numbers 1 to 10 (and beyond for senior students) in Chinese character.

All classes have been learning how to say family in Chinese and learning vocabulary related to family members including themselves, mum, dad, grandparents and siblings.

As part of Chinese culture we have looked at Chinese families and traditions both Ancient and Modern.

Xièxiè - Lăoshī Tuaine

The Junior studio were very excited to have their big buddies come and read with them this week. It was wonderful hearing all the students sharing their reading goals and reading special books together. Here are some happy snaps from our morning.