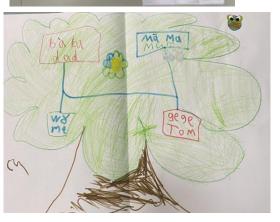

#### Chinese

In Chinese we have continued our learning of how to say, recognise & write numbers 1 to 10 (and beyond for senior students) in Chinese character.

All classes have been learning how to say family in Chinese and learning vocabulary related to family members including themselves, mum, dad, grandparents and siblings.

As part of Chinese culture we have looked at Chinese families and traditions both Ancient and Modern.

Xièxiè - Lăoshī Tuaine

The Junior studio were very excited to have their big buddies come and read with them this week. It was wonderful hearing all the students sharing their reading goals and reading special books together. Here are some happy snaps from our morning.