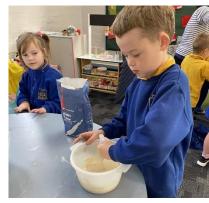

#### **Respectful Relationships**

All classes have been learning about what a good friendship is and needs. As part of this, students worked in groups to create a recipe for "Friendship Dough". All groups had some amazing discussions and created some terrific recipes about what is required to make a good friendship.