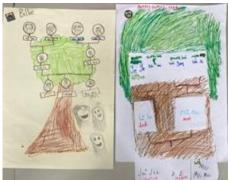

#### Chinese

In Chinese we have continued our learning of how to say, recognise & write numbers 1 to 10 (and beyond for senior students) in Chinese character.

All classes have been learning how to say family in Chinese and learning vocabulary related to family members including themselves, mum, dad, grandparents and siblings.

As part of Chinese culture we have looked at Chinese families and traditions both Ancient and Modern.

Xièxiè - Lăoshī Tuaine

The Junior studio were very excited to have their big buddies come and read with them this week. It was wonderful hearing all the students sharing their reading goals and reading special books together. Here are some happy snaps from our morning.