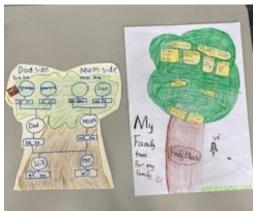

#### Chinese

In Chinese we have continued our learning of how to say, recognise & write numbers 1 to 10 (and beyond for senior students) in Chinese character.

All classes have been learning how to say family in Chinese and learning vocabulary related to family members including themselves, mum, dad, grandparents and siblings.

As part of Chinese culture we have looked at Chinese families and traditions both Ancient and Modern.

Xièxiè - Lăoshī Tuaine

The Junior studio were very excited to have their big buddies come and read with them this week. It was wonderful hearing all the students sharing their reading goals and reading special books together. Here are some happy snaps from our morning.