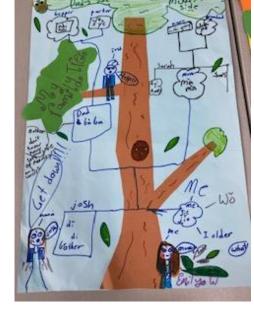

#### Chinese

In Chinese we have continued our learning of how to say, recognise & write numbers 1 to 10 (and beyond for senior students) in Chinese character.

All classes have been learning how to say family in Chinese and learning vocabulary related to family members including themselves, mum, dad, grandparents and siblings.

As part of Chinese culture we have looked at Chinese families and traditions both Ancient and Modern.

Xièxiè - Lăoshī Tuaine

The Junior studio were very excited to have their big buddies come and read with them this week. It was wonderful hearing all the students sharing their reading goals and reading special books together. Here are some happy snaps from our morning.