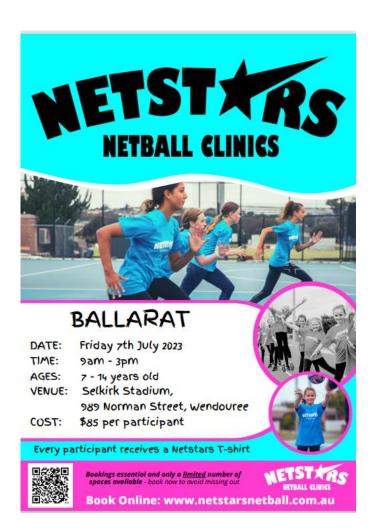

# ART BITES: A ROOM FOR YOU WITH PAULINE O'SHANNESSYDOWLING

Tuesday 27 June & Thursday 29 June, 10 am-12 pm

Do you have a room that you love? Maybe it's at home or in an historic building, at school, a holiday house or somewhere else? Inspired by the *Looking In* exhibition, design your favourite room, making a 3D model using drawing and assembled materials.

Ages 6-12

Tickets: \$25 or Members \$20

# ART BITES: KALEIDOSCOPE POP-UP WITH EMILY VAN DER MOLEN

Tuesday 4 July & Thursday 6 July, 10 am-12 pm

Be inspired by the work of William Morris to design your own multicoloured surface pattern. Then take your design and transform it into a pop-up paper cut artwork.

Age: 6-12

Tickets: \$25 or Members \$20

To book tickets visit: <a href="https://www.artgalleryofballarat.com.au/kids/whats-on">https://www.artgalleryofballarat.com.au/kids/whats-on</a>