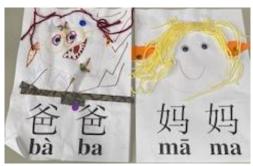

#### Chinese

In Chinese we have continued our learning of how to say, recognise & write numbers 1 to 10 (and beyond for senior students) in Chinese character.

All classes have been learning how to say family in Chinese and learning vocabulary related to family members including themselves, mum, dad, grandparents and siblings.

As part of Chinese culture we have looked at Chinese families and traditions both Ancient and Modern.

Xièxiè - Lăoshī Tuaine

The Junior studio were very excited to have their big buddies come and read with them this week. It was wonderful hearing all the students sharing their reading goals and reading special books together. Here are some happy snaps from our morning.